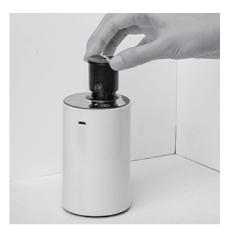

# 3. Set Up Guide

It is very easy to use. Just follow the diagram to attach the 10ml essential oil bottle and you are ready to enjoy the benefit of aromatherapy!

1. Press the bottom button firmly with your finger to eject the nozzle.

2. Take out the nozzle & fasten the oil bottle to the nozzle.

3. Align nozzle to white orifis inside diffuser.

4. Press the nozzle into the corresponding slot into the machine, till it is flush with the top cover.