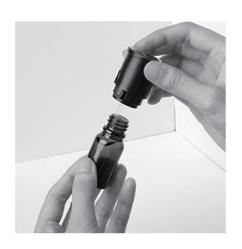

# 3. Set Up Guide

It is very easy to use. Just follow the diagram to attach the 10ml essential oil bottle and you are ready to enjoy the benefit of aromatherapy!

1. Press the bottom button firmly with your finger to eject the nozzle.

2. Take out the nozzle & fasten the oil bottle to the nozzle.

3. Align nozzle to white orifis inside diffuser.

4. Press the nozzle into the corresponding slot into the machine, till it is flush with the top cover.