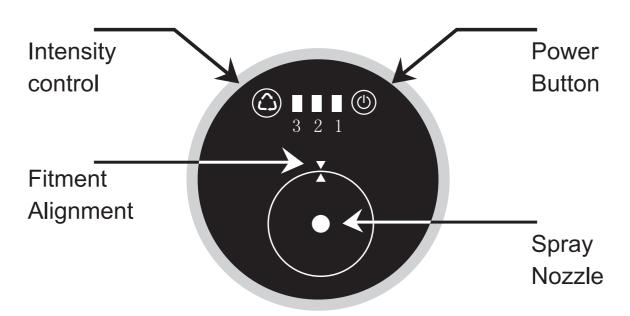

# 2. Operating Instruction

Control panel touch button, 3 gear Atomization intensity, Blue LED display, more beautiful.

#### High Intensity:

Working 3 minutes atomize 60 seconds.

Medium Intensity:

Working 3 minutes atomize 30 seconds.

Low Intensity:

Working 3 minutes atomize 15 seconds.

#### Notes:

- 1. Three different Intensity is for different use, maximum coverage is 60 square meter.
- 2. Max working hours: 80 hours in lowest speed.

Spray Nozzle should not be installed into diffuser body without attaching the essential oil bottle