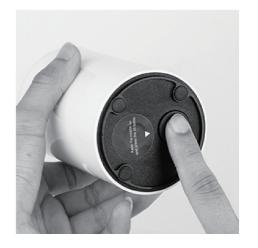

# 3. Set Up Guide

It is very easy to use. Just follow the diagram to attach the 10ml essential oil bottle and you are ready to enjoy the benefit of aromatherapy!

1. Press the bottom button firmly with your finger to eject the nozzle.

2. Take out the nozzle & fasten the oil bottle to the nozzle.

3. Align nozzle to white orifis inside diffuser.

4. Press the nozzle into the corresponding slot into the machine, till it is flush with the top cover.