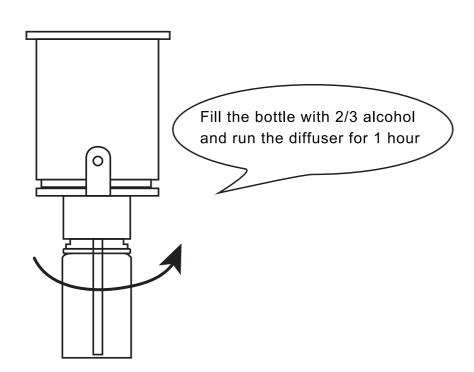

## 4. Maintenance

- 1. Take out nozzle
- 2. Fill with 2/3 alchol, run 1 hour
- 3. Clean the nozzle with soft rag, and then dry it.