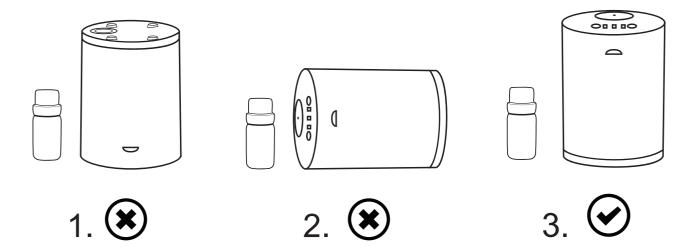

# 3. Set Up Guide

It is very easy to use. Just follow the diagram to attach the 10ml essential oil bottle and you are ready to enjoy the benefit of aromatherapy!

1. Press the bottom button firmly with your finger to eject the nozzle.

2. Take out the nozzle & fasten the oil bottle to the nozzle.

3. Align nozzle to white orifis inside diffuser.

4. Press the nozzle into the corresponding slot into the machine, till it is flush with the top cover.