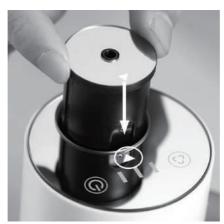

# 3. Set Up Guide

It is very easy to use. Just follow the diagram to attach the 10ml essential oil bottle and you are ready to enjoy the benefit of aromatherapy!

1. Press the bottom button firmly with your finger to eject the nozzle.

2. Take out the nozzle & fasten the oil bottle to the nozzle.

3. Align nozzle to white orifis inside diffuser.

4. Press the nozzle into the corresponding slot into the machine, till it is flush with the top cover.