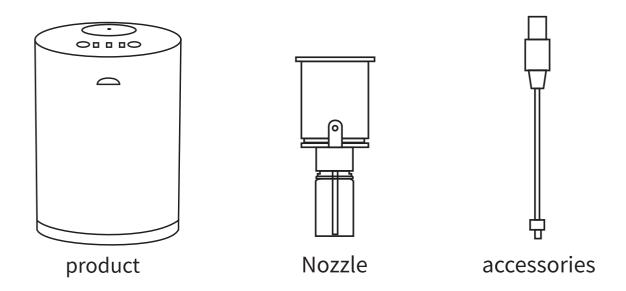

# 3. Set Up Guide

It is very easy to use. Just follow the diagram to attach the 10ml essential oil bottle and you are ready to enjoy the benefit of aromatherapy!

1. Press the bottom button firmly with your finger to eject the nozzle.

2. Take out the nozzle & fasten the oil bottle to the nozzle.

3. Align nozzle to white orifis inside diffuser.

4. Press the nozzle into the corresponding slot into the machine, till it is flush with the top cover.